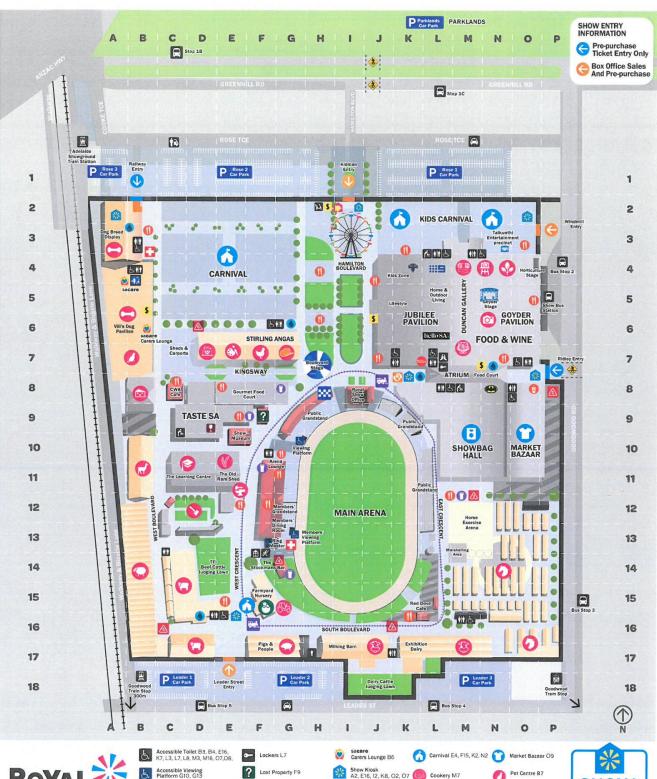

The following two Taxi (only) ranks each holding approximately 7 taxis have been installed -

Leader Street - between Hampton Street and Essex Street on the southern side.

Rose Terrace – approx. 30 metres from Goodwood Road to the first entrance of the onsite car park.

Wheelchair Accessible Taxis can use the southern side of Rose Terrace between the western side of Johnstone Terrace and the first entrance driveway to car park 2.

There is No Stopping on the northern side of Leader Street immediately east of the regional Coach Zone (Access Cabs excepted)

Please see map of Royal Adelaide Showgrounds, including Taxi Rank locations, on following page.

Taxi Council SA Administration

For all the latest information and things to do at the theshow.com.au

Accessible Viewing Platform G10, G13

ATM H2, J6, M7, B5

曲

Ė

Bar G8, F11, G14, F9, M12

P Car Parking

Cellar Door Experience D9

Dining/ Catering Precinct First Aid B3, G13

Aggie's Farm

Carnival Pass Exchange 12

? Lost Property F9

Pick Up/Drop Off Zone C1

Mobility Scooter Hire H2

Parcel Minding F13

Parents Room C10, L3, I

Police & Lost Persons H8

Stroller & Wheelchair Hire F13

n Stoop Zome16

Alpaca & Goat B11

Art Prize N4

Dogs A3, A5

Golden Grains E10 Handicrafts & Junior Textiles M4

Dairy Cattle J17, M17

Dairy Food Hall B8

Sheep & Wool B14

Showbags M9 Horse Stables N14, 017 Technology
Lower level D7

Photography N6

Poultry, Pigeons & Eggs Upper level F

Pigs G17

Smoking is permitted in the designated smoking zones >> in designated areas in bars & 20m from Showground boundary.

SHOW

KIOSK

Yellow Brick Road bags & general

The remainder of the Showground, including Vaporisers &

Wintage Machinery G15 Blacksmith Shop E11

Roof Top Tour Meeting Point K8

SA Water Refill Stations B3, D16, G6, K8, N7

Farmyard Nursery F15 Beef Cattle C15, D14 & Led Steers D17

Junior Art, Craft & Design Lower level E7

The Learning Centre D11 Woodchopping Arena D12